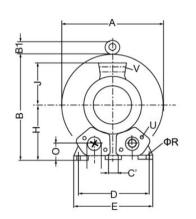

| MODEL         | A   | В   | B<br>1 | С   | C' | D   | Ш   | Щ   | F'  | F"  | G   | Н   | 7   | K   | M  | N   | 0  | Р   | Q   | ØR | S  | _      | V         | w  |
|---------------|-----|-----|--------|-----|----|-----|-----|-----|-----|-----|-----|-----|-----|-----|----|-----|----|-----|-----|----|----|--------|-----------|----|
| BU09300112500 | 550 | 569 | 55     | 207 | 15 | 360 | 415 | 649 | 682 | 643 | 345 | 300 | 167 | 533 | 39 | 127 | 92 | G 4 | 150 | 15 | 21 | M12x30 | 4XM32X1.5 | 54 |