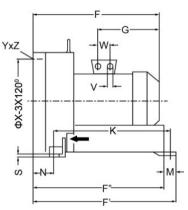

| MODEL         | A   | В   | B<br>1 | С   | C' | D   | Ш   | Щ   | F'  | F"  | G   | Н   | 7   | K   | M  | N   | 0  | Р   | Q   | ØR | S  | _      | V         | w  |
|---------------|-----|-----|--------|-----|----|-----|-----|-----|-----|-----|-----|-----|-----|-----|----|-----|----|-----|-----|----|----|--------|-----------|----|
| BU09300112500 | 550 | 569 | 55     | 207 | 15 | 360 | 415 | 649 | 682 | 643 | 345 | 300 | 167 | 533 | 39 | 127 | 92 | G 4 | 150 | 15 | 21 | M12x30 | 4XM32X1.5 | 54 |