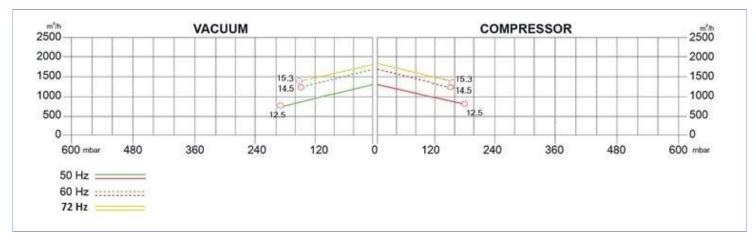

| Model            | Freq.<br>[Hz] | Power<br>[kW] | Voltage [V] |         | Rated Current [A] |      | Max<br>Airflow<br>[m³/h] | Rated<br>VACUUM<br>[mbar] | Rated<br>COMPRESSOR<br>[mbar] | Noise<br>[dB A] | Weight [kg] |
|------------------|---------------|---------------|-------------|---------|-------------------|------|--------------------------|---------------------------|-------------------------------|-----------------|-------------|
|                  | 50            | 12.5          | 345÷415     | 600÷720 | 28.0              | 16.2 | 1370                     | -190                      | 180                           | 75              |             |
| BU093 001 125 00 | 60            | 14.5          | 380÷480     | 660÷720 | 29.0              | 22.5 | 1650                     | -150                      | 150                           | 80              | 121         |
|                  | 72            | 15.3          | 380÷480     | 660÷720 | 30.8              | 29.8 | 1730                     | -150                      | 150                           | 86              |             |