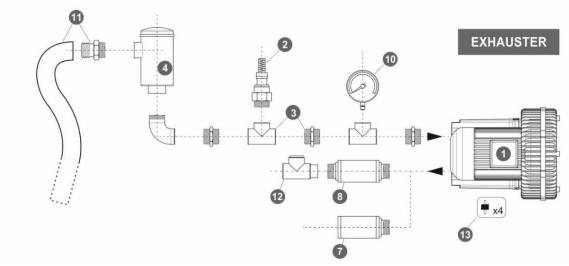

## BU 093 001 - Single Impeller - anodized

| Ref. # | Desc                                | Code                                                               |                                        |  |  |  |
|--------|-------------------------------------|--------------------------------------------------------------------|----------------------------------------|--|--|--|
| 1      | Side Channel Blower – Single Impell | BU 093 001                                                         |                                        |  |  |  |
| 2      | Safety Valve                        | BXSV100AL02<br>BXSV100AL46                                         |                                        |  |  |  |
| 3      | Installation kit safety valve       | BXKS100100C<br>BXKS10F100C                                         |                                        |  |  |  |
| 4      | In-Line filter                      | Paper<br>Polyester<br>Stainless Steel 30 µ<br>Stainless Steel 60 µ | BXIL100PA007<br>BXIL100PO025<br>-<br>- |  |  |  |
| 5      | Cartridge filter                    | BXCF100PA007                                                       |                                        |  |  |  |
| 6      | Filter kit                          | Nipple<br>Socket                                                   | BXKC100PN<br>BXKC100PS                 |  |  |  |
| 7      | Final Silencer                      |                                                                    | BXFS100ZP – BXFS100ZPR                 |  |  |  |
| 8      | In-Line silencer                    | BXIS100                                                            |                                        |  |  |  |
| 9      | Indoor filter                       |                                                                    | -                                      |  |  |  |
| 10     | Gauge                               | Pressure<br>Vacuum                                                 | BXMN06306<br>BXVG06306                 |  |  |  |
| 1      | Sleeve + Hose clip kit              | BXSH100                                                            |                                        |  |  |  |
| 12     | Check valve                         | BXCV100AL                                                          |                                        |  |  |  |
| 13     | Anti-vibration pins                 | BXAV12                                                             |                                        |  |  |  |