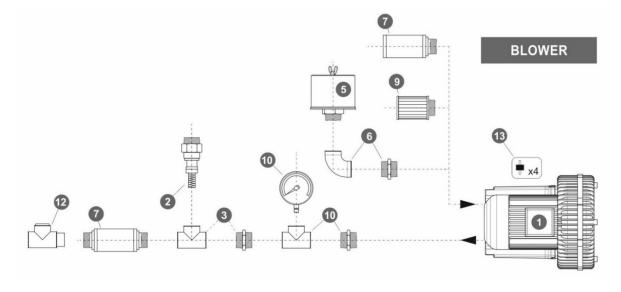

## BU 093 001 - Single Impeller - anodized

| Ref. # | Desc                                | Code                                                               |                                        |  |  |  |
|--------|-------------------------------------|--------------------------------------------------------------------|----------------------------------------|--|--|--|
| 1      | Side Channel Blower – Single Impell | BU 093 001                                                         |                                        |  |  |  |
| 2      | Safety Valve                        | BXSV100AL02<br>BXSV100AL46                                         |                                        |  |  |  |
| 3      | Installation kit safety valve       | BXKS100100C<br>BXKS10F100C                                         |                                        |  |  |  |
| 4      | In-Line filter                      | Paper<br>Polyester<br>Stainless Steel 30 µ<br>Stainless Steel 60 µ | BXIL100PA007<br>BXIL100PO025<br>-<br>- |  |  |  |
| 5      | Cartridge filter                    | BXCF100PA007                                                       |                                        |  |  |  |
| 6      | Filter kit                          | Nipple<br>Socket                                                   | BXKC100PN<br>BXKC100PS                 |  |  |  |
| 7      | Final Silencer                      |                                                                    | BXFS100ZP – BXFS100ZPR                 |  |  |  |
| 8      | In-Line silencer                    | BXIS100                                                            |                                        |  |  |  |
| 9      | Indoor filter                       |                                                                    | -                                      |  |  |  |
| 10     | Gauge                               | Pressure<br>Vacuum                                                 | BXMN06306<br>BXVG06306                 |  |  |  |
| 1      | Sleeve + Hose clip kit              | BXSH100                                                            |                                        |  |  |  |
| 12     | Check valve                         | BXCV100AL                                                          |                                        |  |  |  |
| 13     | Anti-vibration pins                 | BXAV12                                                             |                                        |  |  |  |