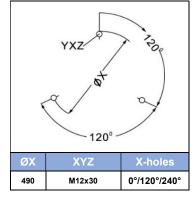

| MODEL         | A   | В   | B<br>1 | С   | C' | D   | Ш   | Щ   | F'  | F"  | G   | Н   | 7   | K   | M  | N   | 0  | Р   | Q   | ØR | S  | _      | V         | w  |
|---------------|-----|-----|--------|-----|----|-----|-----|-----|-----|-----|-----|-----|-----|-----|----|-----|----|-----|-----|----|----|--------|-----------|----|
| BU09300112500 | 550 | 569 | 55     | 207 | 15 | 360 | 415 | 649 | 682 | 643 | 345 | 300 | 167 | 533 | 39 | 127 | 92 | G 4 | 150 | 15 | 21 | M12x30 | 4XM32X1.5 | 54 |