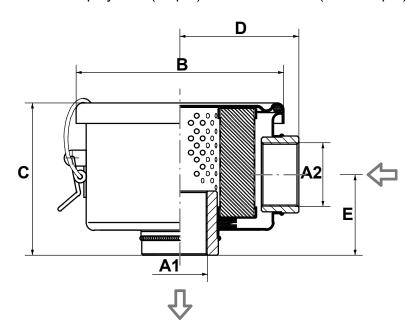

Other available filter elements: polyester (25 µm) or stainless steel (30 or 60 µm).

| FILTER       | Capacity | A1 A2      | В   | ВС    |       | E   | CARTRIDGE CODE – BLSPIL |                |                   |
|--------------|----------|------------|-----|-------|-------|-----|-------------------------|----------------|-------------------|
| CODE *       | [m³/h]   | AI AZ      |     |       | D     |     | Paper - PA              | Polyester - PO | INOX – SS         |
| BXIL032PA007 | 150      | 1"1/4 BSPP | 176 | 161   | 100   | 85  | _032PA007               | _032PO025      | _032SS030 / 060   |
| BXIL040PA007 | 200      | 1"1/2 BSPP | 176 | 196   | 98    | 110 | _040PA007               | _040PO025      | _040\$\$030 / 060 |
| BXIL050PA007 | 320      | 2" BSPP    | 199 | 256   | 113.5 | 129 | _050PA007               | _050PO025      | _050SS030 / 060   |
| BXIL065PA007 | 340      | 2"1/2 BSPP | 199 | 258.5 | 113.5 | 129 | _065PA007               | _065PO025      | -                 |
| BXIL080PA007 | -        | 3" BSPP    | -   | -     | -     | -   | _080PA007               | _080PO025      | -                 |
| BXIL100PA007 | 750      | 4" BSPP    | 308 | 336   | 166   | 202 | _100PA007               | _100PO025      | -                 |