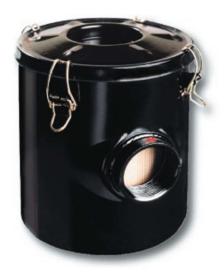

## **BXIL** – In-Line Filter - vacuum

Filters from 1"1/4 to 4" and, upon request, we design filters with flows up to 4.000 m<sup>3</sup>/h. The cartridges fitted inside the complete filters can give different types of filtration (paper, polyester, inox) lending our products high level of dust collection. Each filter is tested at 100% safety standards before and after painting.

This series of filters is widely used in motors for: Machine Tools, Earth Movers, Compressors and Combustion Engines. They are available with threaded connections, filters with special connections can be supplied upon request. The filter element made of high quality treated paper, and a filtration degree of  $5 - 7 \mu m$ , assures maximum protection.