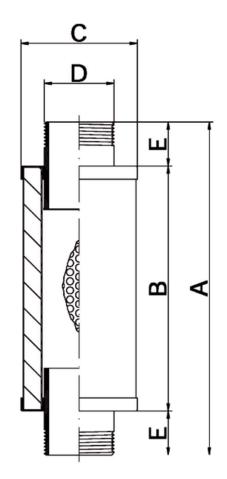

## FEATURES

- Bottoms and all metal supports are in zinc plated metal
- In-out connections with gas thread
- Filtering element is in noise-absorbing sponge

| Code      | А   | В   | С   | D<br>[BSPP] | E  |
|-----------|-----|-----|-----|-------------|----|
| BXIS032ZP | 242 | 138 | 70  | 1"1/4       | 52 |
| BXIS040ZP | 232 | 168 | 80  | 1"1/2       | 32 |
| BXIS050ZP | 262 | 198 | 89  | 2"          | 32 |
| BXIS065ZP | 270 | 198 | 100 | 2"1/2       | 36 |
| BXIS080ZP | 430 | 350 | 152 | 3"          | 40 |
| BXIS100ZP | 480 | 400 | 152 | 4"          | 40 |