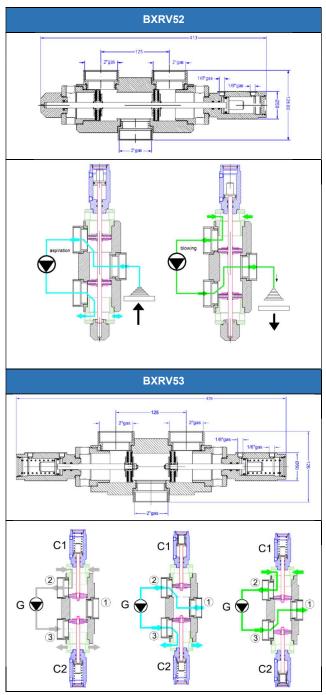

## **BXRV** – Reversing Valve

The valve performs as a double of vacuum / vacuum-breaker valve having a central common pipe connection and is pneumatically actuated by a double-acting cylinder; it has therefore 2 flat shutters, 3 pipe connections 2" and 2 exhaust ports. when one exhaust port is closed the other is open and vice-versa.

The positions of the shutters fitted on one piston rod determines the air flow direction through the valve.

| CODE                 | BXRV52 – 5 WAY / 2 POSITION                     |
|----------------------|-------------------------------------------------|
|                      | BXRV53 – 5 WAY / 3 POSITION                     |
| Size                 | 2"                                              |
| Pipe threads         | F/F/F gas ISO228                                |
| Angle                | Not                                             |
| Right-angled         | Yes                                             |
| Normally closed [NC] | On request                                      |
| Normally open [NO]   | On request                                      |
| Double acting [DA]   | Yes cod. VI523200 (5W/2P) cod. VI533200 (5W/3P) |
| Ambient temperature  | 0° / +60°C                                      |
| Pilot pressure       | Min. 4 bar – Max 8 bar                          |
| Media pressure       | Min0.6 bar – max +2 bar                         |
| Valve body           | Anodized aluminium                              |
| Spacer               | Not                                             |
| Rotable cylinder     | Not                                             |
| Seal holder          | 2-Anodized aluminium                            |
| Piston               | Aluminium                                       |
| Cylinder             | Anodized aluminium                              |
| Piston rod           | Stainless steel AISI304                         |
| Rod wiper            | Not                                             |
| Rud guide            | PTFE                                            |
| Internal o-ring      | FKM                                             |
| Shutter seal         | FKM                                             |