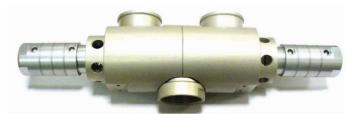

## **BXRV** – Reversing Valve

The valve performs as a double of vacuum / vacuum-breaker valve having a central common pipe connection and is pneumatically actuated by a double-acting cylinder; it has therefore 2 flat shutters, 3 pipe connections 2" and 2 exhaust ports. when one exhaust port is closed the other is open and vice-versa.

The positions of the shutters fitted on one piston rod determines the air flow direction through the valve.

| CODE                 | BXRV52 – 5 WAY / 2 POSITION                     |
|----------------------|-------------------------------------------------|
|                      | BXRV53 – 5 WAY / 3 POSITION                     |
| Size                 | 2"                                              |
| Pipe threads         | F/F/F gas ISO228                                |
| Angle                | Not                                             |
| Right-angled         | Yes                                             |
| Normally closed [NC] | On request                                      |
| Normally open [NO]   | On request                                      |
| Double acting [DA]   | Yes cod. VI523200 (5W/2P) cod. VI533200 (5W/3P) |
| Ambient temperature  | 0° / +60°C                                      |
| Pilot pressure       | Min. 4 bar – Max 8 bar                          |
| Media pressure       | Min0.6 bar – max +2 bar                         |
| Valve body           | Anodized aluminium                              |
| Spacer               | Not                                             |
| Rotable cylinder     | Not                                             |
| Seal holder          | 2-Anodized aluminium                            |
| Piston               | Aluminium                                       |
| Cylinder             | Anodized aluminium                              |
| Piston rod           | Stainless steel AISI304                         |
| Rod wiper            | Not                                             |
| Rud guide            | PTFE                                            |
| Internal o-ring      | FKM                                             |
| Shutter seal         | FKM                                             |