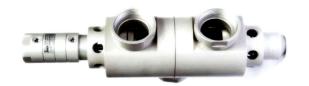

## **BXRV** – Reversing Valve

The valve performs as a double of vacuum / vacuum-breaker valve having a central common pipe connection and is pneumatically actuated by a double-acting cylinder; it has therefore 2 flat shutters, 3 pipe connections 2" and 2 exhaust ports. when one exhaust port is closed the other is open and vice-versa.

The positions of the shutters fitted on one piston rod determines the air flow direction through the valve.

| CODE                 | BXRV52 – 5 WAY / 2 POSITION                     |
|----------------------|-------------------------------------------------|
|                      | BXRV53 – 5 WAY / 3 POSITION                     |
| Size                 | 2"                                              |
| Pipe threads         | F/F/F gas ISO228                                |
| Angle                | Not                                             |
| Right-angled         | Yes                                             |
| Normally closed [NC] | On request                                      |
| Normally open [NO]   | On request                                      |
| Double acting [DA]   | Yes cod. VI523200 (5W/2P) cod. VI533200 (5W/3P) |
| Ambient temperature  | 0° / +60°C                                      |
| Pilot pressure       | Min. 4 bar – Max 8 bar                          |
| Media pressure       | Min0.6 bar – max +2 bar                         |
| Valve body           | Anodized aluminium                              |
| Spacer               | Not                                             |
| Rotable cylinder     | Not                                             |
| Seal holder          | 2-Anodized aluminium                            |
| Piston               | Aluminium                                       |
| Cylinder             | Anodized aluminium                              |
| Piston rod           | Stainless steel AISI304                         |
| Rod wiper            | Not                                             |
| Rud guide            | PTFE                                            |
| Internal o-ring      | FKM                                             |
| Shutter seal         | FKM                                             |