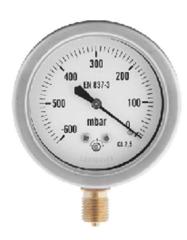

## BXVG - Vacuum Gauge

Particularly tough and precise gauges for general use; they can be used in every field of industry for the measurement of non-aggressive and non-crystallizing fluids.

## **DESIGN FEATURES**

- DIAL SIZE (DS): mm 63
- ACCURACY: Class 1 according to EN837-1
- PRESSURE CONNECTION: brass OT58; thread according to UNI ISO 228/1 G 1/4" A
- ELASTIC ELEMENT: copper alloy with pond soldering
- MOVEMENT: brass
- WINDOW GASKET: nitrile rubber NBR
- DIAL: white aluminium; black scale and graduation according to EN837-1

## **TECHNICAL CHARACTERISTICS**

- OPERATING PRESSURE:
  - Constant: 75% F:S.V.
  - Changeable: 60% F.S.V.
  - OPERATING TEMPERATURE
- Ambient: -30÷65°C
- Process Fluid: -30÷70°C campo ≤ 40 bar
- OVERPRESSURE: 25% F.S.V.
- THERMAL DRIFT: max 0.3% of span every 10°C of deviation from the reference temperature of 20°C
- DEGREE OF PROTECTION: IP55 according to EN 60529
- LIQUID FILLED: Glycerol 90%
- RANGE: 0/+600 mbar code **BXVG06306 (standard)**
- RANGE: 0/+1000 mbar code **BXVG06310**