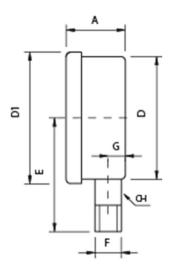

| CODE      | D  | D1 | D2 | D3 | D4  | Ø  | A1 | В | СН | E  | E1 | F    | G  | G1 | Н | Ø Panel drilling | Weight |
|-----------|----|----|----|----|-----|----|----|---|----|----|----|------|----|----|---|------------------|--------|
| BXVG06306 | 62 | 68 | 75 | 85 | 3,5 | 29 | ı  | 8 | 14 | 57 | 57 | 1/4" | 10 | ı  | ı | 66               | 0,15   |

Dimensions =mm