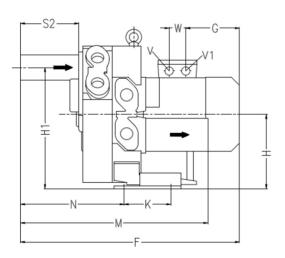

|   | MODEL             | Α   | В   | B'  | C2 | D   | Е   | ш   | G   | Н   | H1  | К   | M   | N   | 0   | ØP   | Q  | ØR | S1 | S2  | Т   | U     | V       | V1      | W1 |
|---|-------------------|-----|-----|-----|----|-----|-----|-----|-----|-----|-----|-----|-----|-----|-----|------|----|----|----|-----|-----|-------|---------|---------|----|
| E | 3X0634 003 075 00 | 442 | 402 | 492 | 63 | 371 | 406 | 717 | 274 | 236 | 389 | 152 | 539 | 336 | 172 | G1"¼ | 64 | 14 | 5  | 146 | 153 | M6x17 | M32x1.5 | M32x1.5 | 42 |