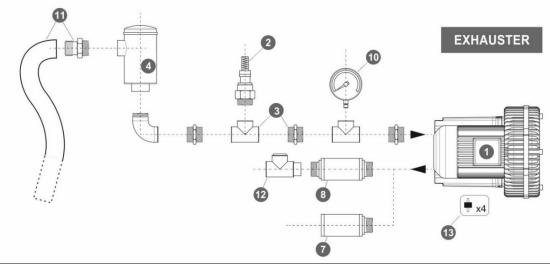

## BX 634 003 - Triple Impeller - IE2

| Ref. # | Descript                                   | Code                   |              |  |  |  |
|--------|--------------------------------------------|------------------------|--------------|--|--|--|
| 1      | Side Channel Blower Triple Impeller / Trip | BX 634 003             |              |  |  |  |
| 2      | Safety Valve                               | -                      |              |  |  |  |
| 3      | Installation kit safety valve              | -                      |              |  |  |  |
| 4      | In-Line filter                             | Paper                  | BXIL032PA007 |  |  |  |
|        |                                            | Polyester              | BXIL032PO025 |  |  |  |
|        |                                            | Stainless Steel 30 µ   | BXIL032SS030 |  |  |  |
|        |                                            | Stainless Steel 60 µ   | BXIL032SS060 |  |  |  |
| 5      | Cartridge filter                           | BXCF032PA007           |              |  |  |  |
| 6      | Filter kit                                 | Nipple                 | BXKC032PN    |  |  |  |
|        |                                            | Socket                 | BXKC032PS    |  |  |  |
| 7      | Final Silencer                             | BXFS032ZP - BXFS032ZPR |              |  |  |  |
| 8      | In-Line silencer                           | BXIS032                |              |  |  |  |
| 9      | Indoor filter                              | BXIF032ZP100           |              |  |  |  |
| 10     | Gauge                                      | Pressure               | BXMN06306    |  |  |  |
|        |                                            | Vacuum                 | BXVG06306    |  |  |  |
| 11     | Sleeve + Hose clip kit                     | BXSH032                |              |  |  |  |
| 12     | Check valve                                | BXCV032AL              |              |  |  |  |
| 13     | Anti-vibration pins                        | BXAV10                 |              |  |  |  |