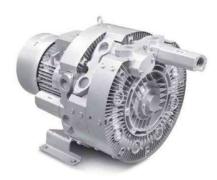

## BX 634 003 - Triple Impeller - IE2

Construction of the ring blowers fans is based on the lateral ducts principle. The blowers can operate as either exhaust or compression fans and are designed for continuous service. The device is assembled directly on the motor shaft; all the rotating parts are dynamically balanced to ensure absolute absence of vibration. Full die-cast aluminum construction for maximum sturdiness and ease of handling. The characteristics data given here refer to the handling of gas with inlet temperature of  $15^{\circ}$ C, normal density of 1,23 kg/m3 and absolute pressure of 1023 mbar. Tolerance of  $\pm 10\%$ . Max gas inlet temperature  $40^{\circ}$ .