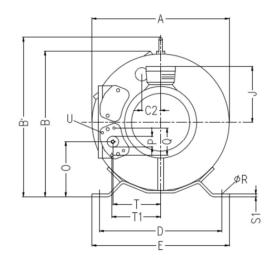

|   | MODEL             | Α   | В   | B'  | C2 | D   | Е   | ш   | G   | Н   | H1  | К   | M   | N   | 0   | ØP   | Q  | ØR | S1 | S2  | Т   | U     | V       | V1      | W1 |
|---|-------------------|-----|-----|-----|----|-----|-----|-----|-----|-----|-----|-----|-----|-----|-----|------|----|----|----|-----|-----|-------|---------|---------|----|
| E | 3X0634 003 075 00 | 442 | 402 | 492 | 63 | 371 | 406 | 717 | 274 | 236 | 389 | 152 | 539 | 336 | 172 | G1"¼ | 64 | 14 | 5  | 146 | 153 | M6x17 | M32x1.5 | M32x1.5 | 42 |