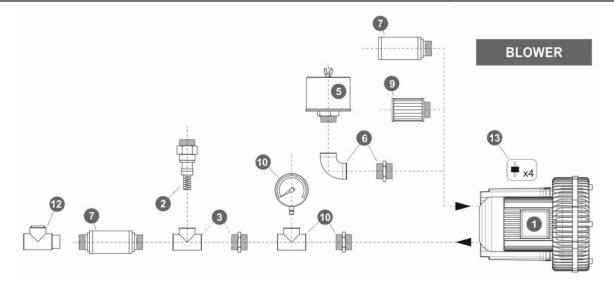

## BX 634 003 - Triple Impeller - IE2

| Ref. # | Descript                                   | Code                   |              |  |  |  |
|--------|--------------------------------------------|------------------------|--------------|--|--|--|
| 1      | Side Channel Blower Triple Impeller / Trip | BX 634 003             |              |  |  |  |
| 2      | Safety Valve                               | -                      |              |  |  |  |
| 3      | Installation kit safety valve              | -                      |              |  |  |  |
| 4      | In-Line filter                             | Paper                  | BXIL032PA007 |  |  |  |
|        |                                            | Polyester              | BXIL032PO025 |  |  |  |
|        |                                            | Stainless Steel 30 µ   | BXIL032SS030 |  |  |  |
|        |                                            | Stainless Steel 60 µ   | BXIL032SS060 |  |  |  |
| 5      | Cartridge filter                           | BXCF032PA007           |              |  |  |  |
| 6      | Filter kit                                 | Nipple                 | BXKC032PN    |  |  |  |
|        |                                            | Socket                 | BXKC032PS    |  |  |  |
| 7      | Final Silencer                             | BXFS032ZP - BXFS032ZPR |              |  |  |  |
| 8      | In-Line silencer                           | BXIS032                |              |  |  |  |
| 9      | Indoor filter                              | BXIF032ZP100           |              |  |  |  |
| 10     | Gauge                                      | Pressure               | BXMN06306    |  |  |  |
|        |                                            | Vacuum                 | BXVG06306    |  |  |  |
| 11     | Sleeve + Hose clip kit                     | BXSH032                |              |  |  |  |
| 12     | Check valve                                | BXCV032AL              |              |  |  |  |
| 13     | Anti-vibration pins                        | BXAV10                 |              |  |  |  |