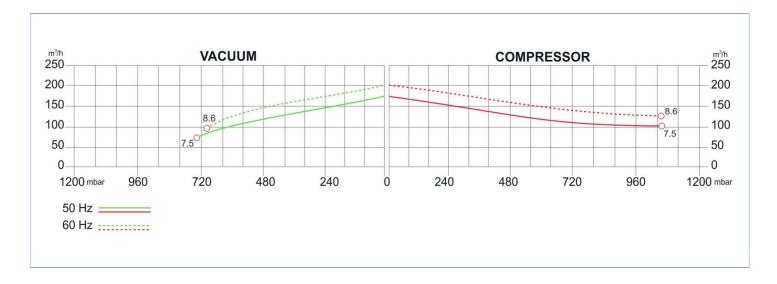

| Model            | Freq.<br>[Hz] | Power<br>[kW] | Volta   | ge [V] | Rated C |   | Max<br>Airflow<br>[m³/h] | Rated<br>VACUU<br>M<br>[mbar] | Rated<br>COMPRESS<br>OR<br>[mbar] | Noise<br>[dB<br>A] | Weight<br>[kg] |  |
|------------------|---------------|---------------|---------|--------|---------|---|--------------------------|-------------------------------|-----------------------------------|--------------------|----------------|--|
| BX634 003 075 00 | 50            | 7.5           | 345÷415 | -      | 16      | - | 170                      | -730                          | 1040                              | 72                 | 86             |  |
| BA634 003 075 00 | 60            | 8.6           | 380÷480 | •      | 16      | - | 200                      | -700                          | 1040                              | 76                 | 00             |  |